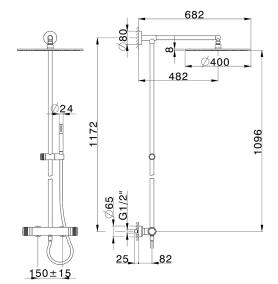

## MODEL CRC78030

2-function Thermostatic shower set,2-outlet deviastop,not adjustable column,sliding handshower holder,Brass D.24mm minimalistic one spray handshower,D.400 mm 8 mm Brass thick round showerhead,150 cm SUPREME smooth flexible hose