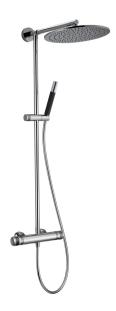

## MODEL CRC78030

2-function Thermostatic shower set,2-outlet deviastop,not adjustable column,sliding handshower holder,Brass D.24mm minimalistic one spray handshower,D.400 mm 8 mm Brass thick round showerhead,150 cm SUPREME smooth flexible hose