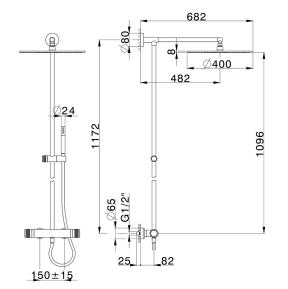

## 2-function Thermostatic shower set CHRONOS\_CRC78030

2-function Thermostatic shower set,2-outlet deviastop,not adjustable column,sliding handshower holder,Brass D.24mm minimalistic one spray handshower,D.400 mm 8 mm Brass thick round showerhead,150 cm SUPREME smooth flexible hose