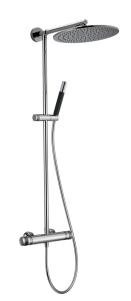

## 2-function Thermostatic shower set CHRONOS\_CRC78030

2-function Thermostatic shower set,2-outlet deviastop,not adjustable column,sliding handshower holder,Brass D.24mm minimalistic one spray handshower,D.400 mm 8 mm Brass thick round showerhead,150 cm SUPREME smooth flexible hose