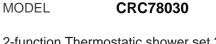

## 2-function Thermostatic shower set CHRONOS\_CRC78030

2-function Thermostatic shower set,2-outlet deviastop,not adjustable column,sliding handshower holder,Brass D.24mm minimalistic one spray handshower,D.400 mm 8 mm Brass thick round showerhead,150 cm SUPREME smooth flexible hose

## AVAILABLE FINISHINGS