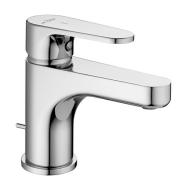

# Single lever washbasin mixer EnergySave H3\_AH000515

### MODEL **AH000515**

Single lever washbasin mixer EnergySave,with 1"1/4 automatic pop up waste,G.3/8" stainless steel flexible hoses

#### **CHARACTERISTICS**

Cartridge Spare Parts

ZZ96800000

35 mm Cartridge

#### **EcoStop**

EcoStop feature limits water flow to approximately 50% of maximum output with one point of resistance on setting. Push slightly past the middle stop only when full water output is required. This will save water up to 50%.

# **EnergySave**

Thanks to the EnergySave device, only cold water will be drawn if the lever is operated in the central position, so that the water heater will not be engaged and no hot water wasted, leading to considerable savings in energy and costs. The temperature can be adjusted by rotating the lever to the left, until the desired temperature is reached.