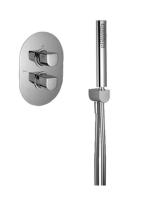

### MODEL 913D.IC25H.

Concealed thermostatic shower mixer, 1/2" Concealed Thermostatic Mixer, 2 outlet deviastop cartridge, wall mounted handshower bracket with wall elbow, 340 mm shower arm with showerhead, 250 mm ABS Round showerhead, Brass minimalistic one spray oval handshower, 1/2" wall elbow, 150 cm PVC flexible hose