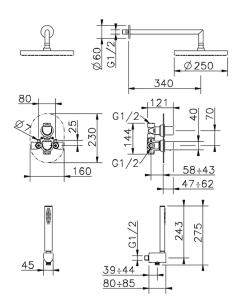

### MODEL 913D.IC25H.

Concealed thermostatic shower mixer, 1/2" Concealed Thermostatic Mixer, 2 outlet deviastop cartridge, wall mounted handshower bracket with wall elbow, 340 mm shower arm with showerhead, 250 mm ABS Round showerhead, Brass minimalistic one spray oval handshower, 1/2" wall elbow, 150 cm PVC flexible hose

#### **CHARACTERISTICS**

Cartridge Spare Parts 24.04A.PP

8x20 Plus P Thermostatic Valve