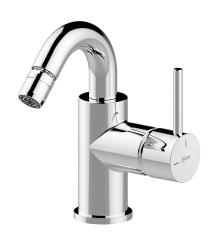

# Single lever bidet mixer EnergySave K2\_K2002555

## MODEL **K2002555**

Single lever bidet mixer EnergySave,swivel spout,with 1"1/4 automatic pop-up waste,G.3/8" stainless steel flexible hose