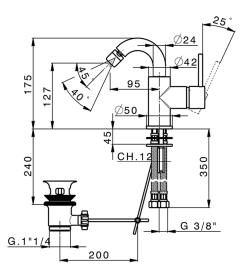

## MODEL **K2002555**

Single lever bidet mixer EnergySave,swivel spout,with 1"1/4 automatic pop-up waste,G.3/8" stainless steel flexible hose