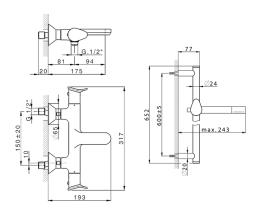

#### MODEL HCS21010

Thermostatic bath-shower mixer with sliding bar,60 cm slide rail kit with sliding bracket,Brass D.24mm minimalistic one spray handshower,150 cm SUPREME smooth flexible hose