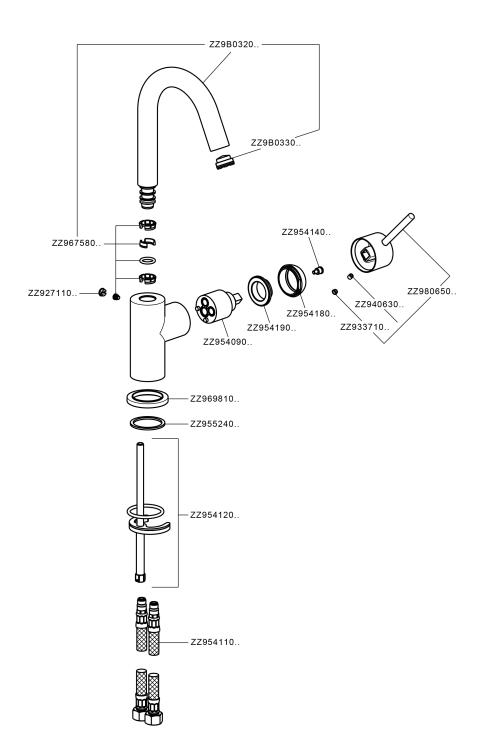

## CHARACTERISTICS

Cartridge Spare Parts

ZZ95409000

35 mm Cartridge

EcoStop feature limits water flow to approximately 50% of maximum output with one point of resistance on setting. Push slightly past the middle stop only when full water output is required. This will save water up to 50%.