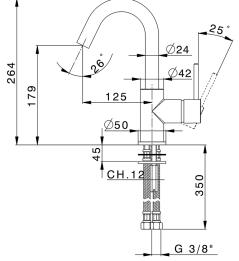

## Single lever washbasin mixer EnergySave NUOVA KIRUNA\_K2000485

MODEL

K2000485

Single lever washbasin mixer EnergySave, without

## Single lever washbasin mixer EnergySave NUOVA KIRUNA\_K2000485

K2000485

https://en.huberitalia.com/single-lever-washbasin-mixer-energysave-nuova-kiruna-k2000485

2024-11-15