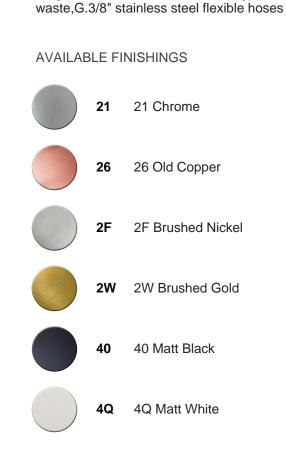

## Single lever washbasin mixer EnergySave NUOVA KIRUNA\_K2000485

MODEL

K2000485

Single lever washbasin mixer EnergySave, without

## Single lever washbasin mixer EnergySave NUOVA KIRUNA\_K2000485

K2000485

https://en.huberitalia.com/single-lever-washbasin-mixer-energysave-nuova-kiruna-k2000485

2024-11-15