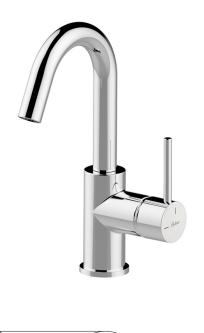

## Single lever washbasin mixer EnergySave NUOVA KIRUNA\_K2000485

MODEL

K2000485

Single lever washbasin mixer EnergySave, without

## Single lever washbasin mixer EnergySave NUOVA KIRUNA\_K2000485

K2000485

https://en.huberitalia.com/single-lever-washbasin-mixer-energysave-nuova-kiruna-k2000485

2024-11-15