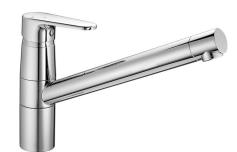

## MODEL **AH002585**

Single lever sink mixer Energysave, swivel spout, G.3/8" stainless steel flexible hoses

### **EcoStop**

EcoStop feature limits water flow to approximately 50% of maximum output with one point of resistance on setting. Push slightly past the middle stop only when full water output is required. This will save water up to 50%.

# **EnergySave**

Thanks to the EnergySave device, only cold water will be drawn if the lever is operated in the central position, so that the water heater will not be engaged and no hot water wasted, leading to considerable savings in energy and costs. The temperature can be adjusted by rotating the lever to the left, until the desired temperature is reached.