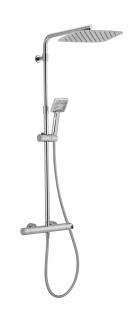

## MODEL **H3C8403A21**

2-function Thermostatic shower set,2-outlet deviastop,adjustable riser column,sliding handshower holder,96x96 mm ABS 3 sprays handshower,300x200 thick 2 mm Inox rectangular showerhead,150 cm smooth SUPREME flexible hose