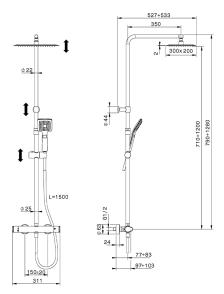

## MODEL **H3C8403A21**

2-function Thermostatic shower set,2-outlet deviastop,adjustable riser column,sliding handshower holder,96x96 mm ABS 3 sprays handshower,300x200 thick 2 mm Inox rectangular showerhead,150 cm smooth SUPREME flexible hose