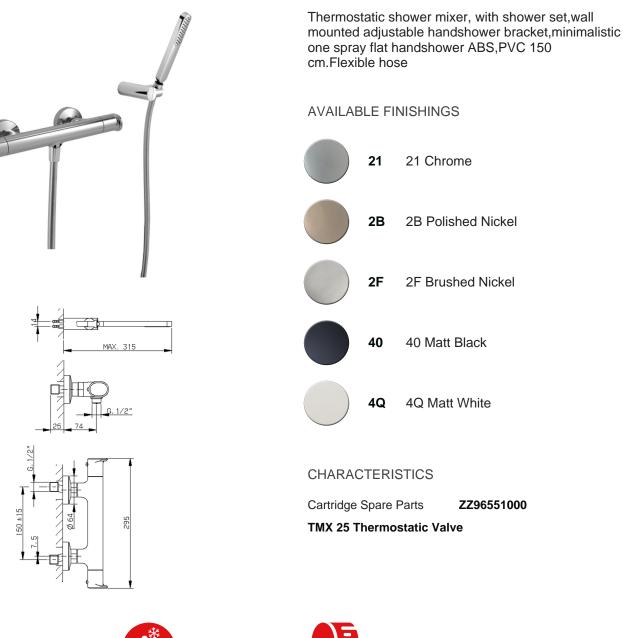

## Thermostatic shower mixer, with shower set LEVITY

MODEL

LYD01010

21 Chrome

2B Polished Nickel

2F Brushed Nickel

40 Matt Black

4Q Matt White