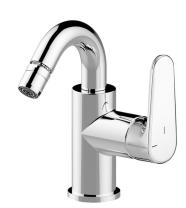

# MODEL **AH002555**

Single lever bidet mixer EnergySave,swivel spout,with 1"1/4 automatic pop-up waste,G.3/8" stainless steel flexible hose

# Single lever bidet mixer EnergySave H3\_AH002555

# Single lever bidet mixer EnergySave H3\_AH002555

AH002555

https://en.huberitalia.com/single-lever-bidet-mixer-energysave-h3-ah002555

2025-04-21