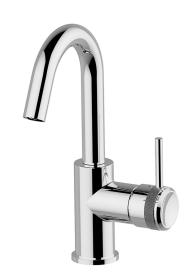

#### MODEL CR000485

Single lever washbasin mixer EnergySave, without automatic pop-up waste, G.3/8" stainless steel flexible hoses

## Single lever washbasin mixer EnergySave CHRONOS

CR000485

https://en.huberitalia.com/single-lever-washbasin-mixer-energysave-chronoscr000485

2024-05-02