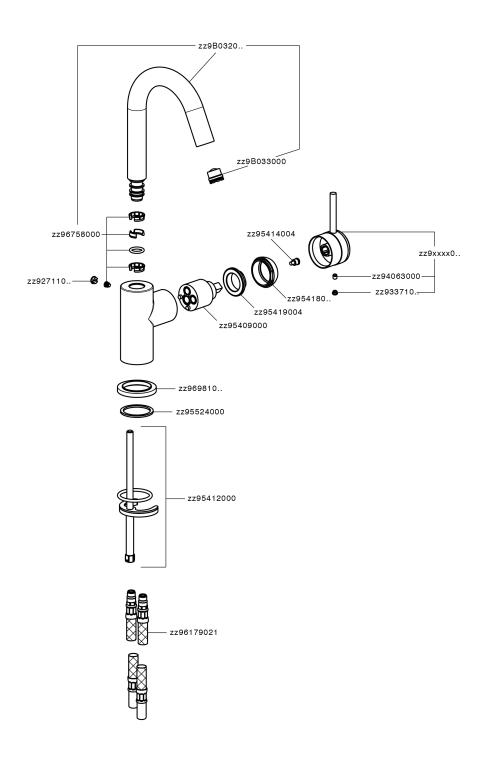

#### MODEL CR000485

Single lever washbasin mixer EnergySave, without automatic pop-up waste, G.3/8" stainless steel flexible hoses

#### **CHARACTERISTICS**

Cartridge Spare Parts

ZZ95409000

35 mm Cartridge