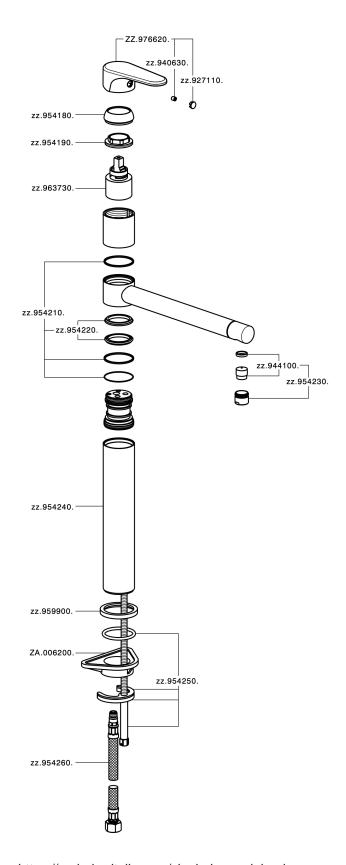

ightly past the middle stop only when full water output is required. This will save water up to 50%.



# **EnergySave**

Thanks to the EnergySave device, only cold water will be drawn if the lever is operated in the central position, so that the water heater will not be engaged and no hot water wasted, leading to considerable savings in energy and costs. The temperature can be adjusted by rotating the lever to the left, until the desired temperature is reached.

# MODEL **AH001585**

Single lever sink mixer Energysave, swivel spout, G.3/8" stainless steel flexible hoses

## **AVAILABLE FINISHINGS**



21 Chrome



2F 2F Brushed Nickel



40 Matt Black

#### **CHARACTERISTICS**

Cartridge Spare Parts

ZZ96373000

35 mm Cartridge





# Single lever sink mixer Energysave KITCHEN\_AH001585



AH001585

https://en.huberitalia.com/single-lever-sink-mixer-energysave-kitchen-ah001585

2024-11-23