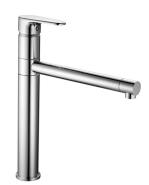

# Single lever sink mixer Energysave KITCHEN\_AH001585

# MODEL **AH001585**

Single lever sink mixer Energysave, swivel spout, G.3/8" stainless steel flexible hoses

# Single lever sink mixer Energysave KITCHEN\_AH001585

AH001585

https://en.huberitalia.com/single-lever-sink-mixer-energysave-kitchen-ah001585

2024-11-23