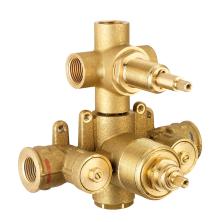

# 3-outlet Concealed thermostatic shower valve CONCEALED\_ZB018200

Piastra/Plate/Plaque/Platte/Placa 2-3mm: XX 25-40 YY 76-91 10 mm: XX 16-31 YY 65-80

#### MODEL **ZB018200**

3-Outlet Concealed thermostatic mixer, with 3-outlet diverter, without trim kit

#### **CHARACTERISTICS**

Installation Concealed
Cartridge Spare Parts 24.04A.PP

8x20 Plus P Thermostatic Valve

Concealed 1