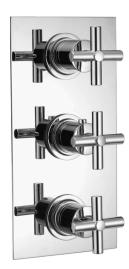

#### MODEL **SU008141**

Concealed thermostatic shower valve, 3-outlet,2-outlet deviastop cartridge,1/2" outlet stopvalve,concealed part included

#### **AVAILABLE FINISHINGS**

**21** 21 Chrome

40 Matt Black

2F 2F Brushed Nickel

2W 2W Brushed Gold