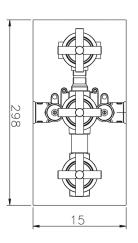

#### MODEL **SU008141**

Concealed thermostatic shower valve, 3-outlet,2-outlet deviastop cartridge,1/2" outlet stopvalve,concealed part included