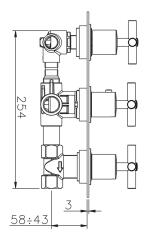

#### MODEL **SU008141**

Concealed thermostatic shower valve, 3-outlet,2-outlet deviastop cartridge,1/2" outlet stopvalve,concealed part included

### **CHARACTERISTICS**

Cartridge Spare Parts

24.04A.PP

8x20 Plus P Thermostatic Valve

Installation Concealed