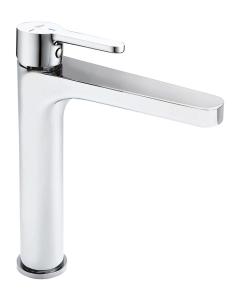

### MODEL **H2003545**

S.L.washbasin mixer- tall version -EnergySave, without automatic pop-up waste, G.3/8" stainless steel flexible hoses