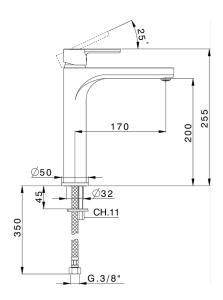

### MODEL **H2003545**

S.L.washbasin mixer- tall version -EnergySave, without automatic pop-up waste, G.3/8" stainless steel flexible hoses

#### **CHARACTERISTICS**

Cartridge Spare Parts

ZZ96800000

35 mm Cartridge