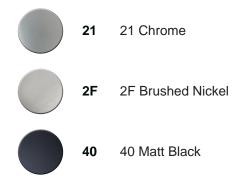

## Single lever sink mixer Energysave KITCHEN\_AH000535



MODEL AH000535 Single lever sink mixer Energysave, swivel

spout,G.3/8" stainless steel flexible hoses

## **AVAILABLE FINISHINGS**



## **CHARACTERISTICS**

Cartridge Spare Parts

ZZ95409000

35 mm Cartridge







EcoStop feature limits water flow to approximately 50% of maximum output with one point of resistance on setting. Push slightly past the middle stop only when full water output is required. This will save water up to 50%.



Thanks to the EnergySave device, only cold water will be drawn if the lever is operated in the central lever is operated in the central position, so that the water heater will not be engaged and no hot water wasted, leading to considerable savings in energy and costs. The temperature can be adjusted by rotating the lever to the left, until the desired temperature is reached.





## Single lever sink mixer Energysave KITCHEN\_AH000535



AH000535

https://en.huberitalia.com/single-lever