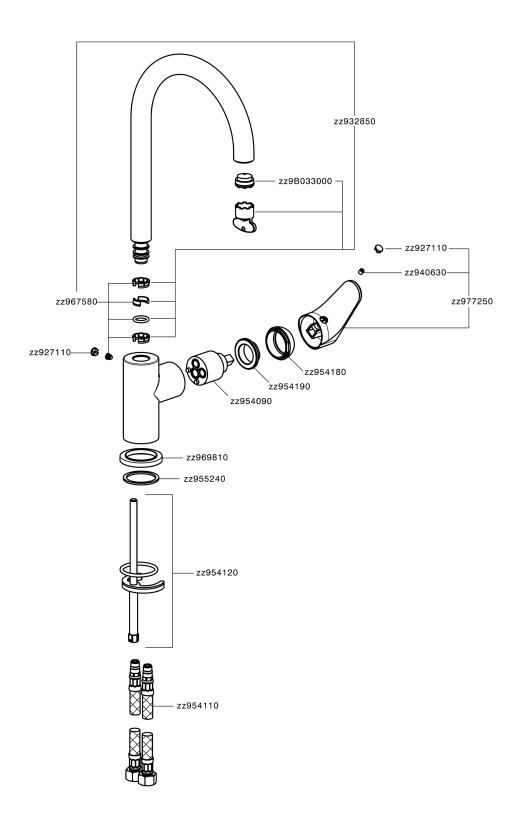

## **CHARACTERISTICS**

Cartridge Spare Parts

ZZ95409000

35 mm Cartridge

EcoStop feature limits water flow to approximately 50% of maximum output with one point of resistance on setting. Push slightly past the middle stop only when full water output is required. This will save water up to 50%.