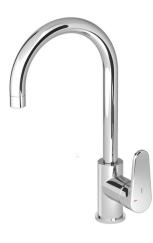

## Single lever sink mixer Energysave KITCHEN\_AH000535

MODEL AH000535 Single lever sink mixer Energysave, swivel

spout,G.3/8" stainless steel flexible hoses