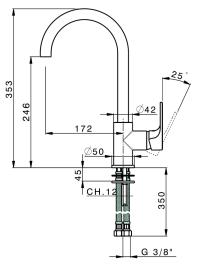

## **CHARACTERISTICS**

Cartridge Spare Parts

ZZ95409000

35 mm Cartridge

EcoStop feature limits water flow to approximately 50% of maximum output with one point of resistance on setting. Push slightly past the middle stop only when full water output is required. This will save water up to 50%.