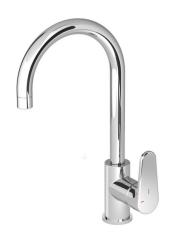

### MODEL **AH000535**

Single lever sink mixer Energysave, swivel spout, G.3/8" stainless steel flexible hoses

### **AVAILABLE FINISHINGS**

21 Chrome

2F 2F Brushed Nickel

40 Matt Black