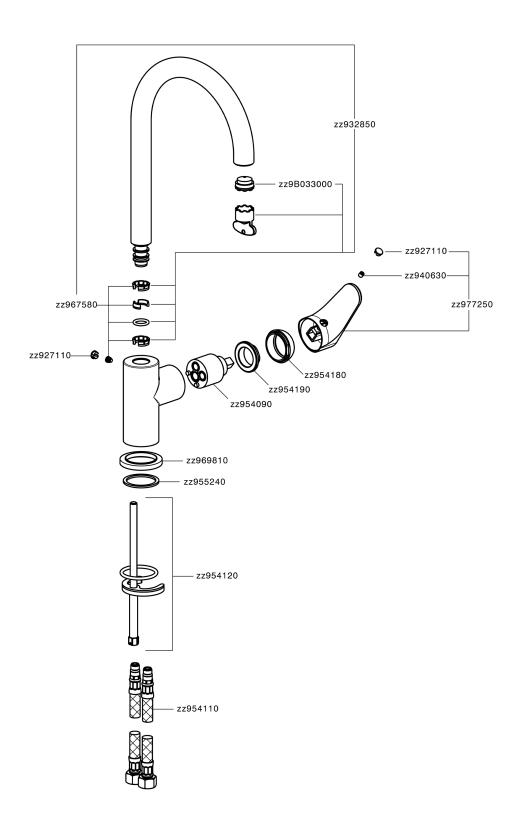

21 Chrome



2F 2F Brushed Nickel



40 Matt Black

### **CHARACTERISTICS**

Cartridge Spare Parts

ZZ95409000

35 mm Cartridge



### **EcoStop**

EcoStop feature limits water flow to approximately 50% of maximum output with one point of resistance on setting. Push slightly past the middle stop only when full water output is required. This will save water up to 50%.



## **EnergySave**

Thanks to the EnergySave device, only cold water will be drawn if the lever is operated in the central position, so that the water heater will not be engaged and no hot water wasted, leading to considerable savings in energy and costs. The temperature can be adjusted by rotating the lever to the left, until the desired temperature is reached.





# Single lever sink mixer Energysave KITCHEN\_AH000535



AH000535

https://en.huberitalia.com/single-lever-sink-mixer-energysave-kitchen-ah000535

2025-01-05