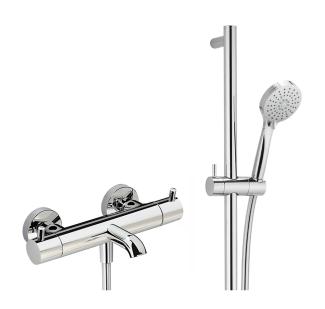

# Thermostatic bath-shower mixer with sliding bar NUOVA KIRUNA\_K2S23016

The Huber Devia Stop technology allows to adjust the water flow and to direct it to the selected output point (overhead soaker, hand shower, etc).

#### MODEL **K2S23016**

Thermostatic bath-shower mixer with sliding bar,60 cm slide rail kit with sliding bracket,100 mm ABS 3 sprays handshower,150 cm SUPREME smooth flexible hose