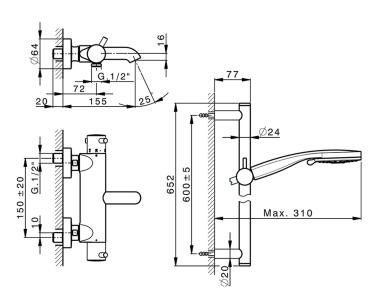

#### MODEL **K2S23016**

Thermostatic bath-shower mixer with sliding bar,60 cm slide rail kit with sliding bracket,100 mm ABS 3 sprays handshower,150 cm SUPREME smooth flexible hose

## **CHARACTERISTICS**

Cartridge Spare Parts 24.04A.PP 8x20 Plus P Thermostatic Valve

2024-11-15