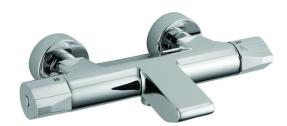

## Thermostatic bath mixer ADVANT

MODEL ADT21010

Thermostatic bath mixer, without shower set, 1/2" M flexible connection

### **AVAILABLE FINISHINGS**

21 Chrome

#### **CHARACTERISTICS**

Cartridge Spare Parts 22.03A.AR - ZZ97080004

Argo 1 (short filter) Thermostatic Valve