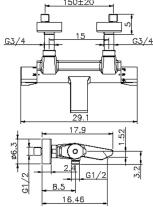

## Thermostatic bath mixer ADVANT

MODEL ADT21010

Thermostatic bath mixer, without shower set, 1/2" M flexible connection

#### **CHARACTERISTICS**

Cartridge Spare Parts 22.03A.AR - ZZ97080004

Argo 1 (short filter) Thermostatic Valve