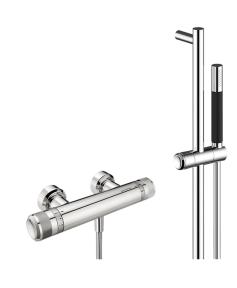

## Thermostatic shower mixer with sliding bar CHRONOS\_CRS01010

MODEL CRS01010 Thermostatic shower mixer with sliding bar,60 cm slide rail kit with sliding bracket,Brass D.24mm minimalistic one spray handshower,150 cm SUPREME smooth flexible hose AVAILABLE FINISHINGS 21 21 Chrome