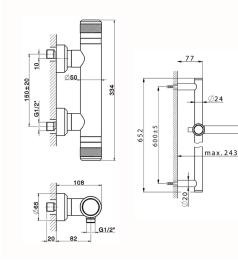

## Thermostatic shower mixer with sliding bar CHRONOS\_CRS01010

MODEL CRS01010 Thermostatic shower mixer with sliding bar,60 cm slide rail kit with sliding bracket,Brass D.24mm minimalistic one spray handshower,150 cm SUPREME smooth flexible hose AVAILABLE FINISHINGS 21 21 Chrome