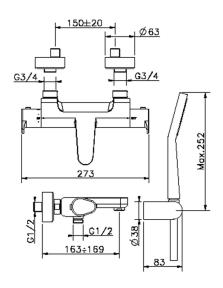

### MODEL **H3D21015**

Thermostatic bath mixer, with shower set,wall mounted adjustable handshower bracket,100 mm ABS one spray handshower,150 cm PVC flexible hose