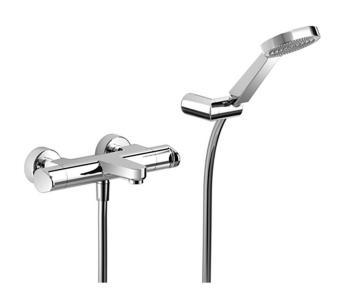

# Thermostatic bath mixer, with shower set H3

### MODEL **H3D21015**

Thermostatic bath mixer, with shower set,wall mounted adjustable handshower bracket,100 mm ABS one spray handshower,150 cm PVC flexible hose