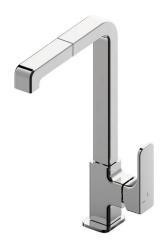

# Single lever sink mixer ES with pull out handspray KITCHEN

### MODEL **CU100575**

Single lever sink mixer ES with pull out handspray,swivel spout,2 sprays handshower,175 cm.Nylon Flexible hoses