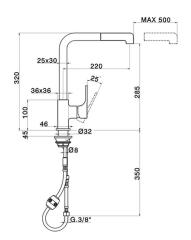

### MODEL **CU100575**

Single lever sink mixer ES with pull out handspray,swivel spout,2 sprays handshower,175 cm.Nylon Flexible hoses

### **CHARACTERISTICS**

Cartridge Spare Parts

ZZ96691000

25 mm Cartridge