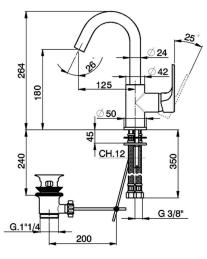

# Single lever washbasin mixer EnergySave H3\_AH000475

MODEL AH000475

Single lever washbasin mixer EnergySave,with 1"1/4 automatic pop up waste,G 3/8" stainless steel flexible hoses