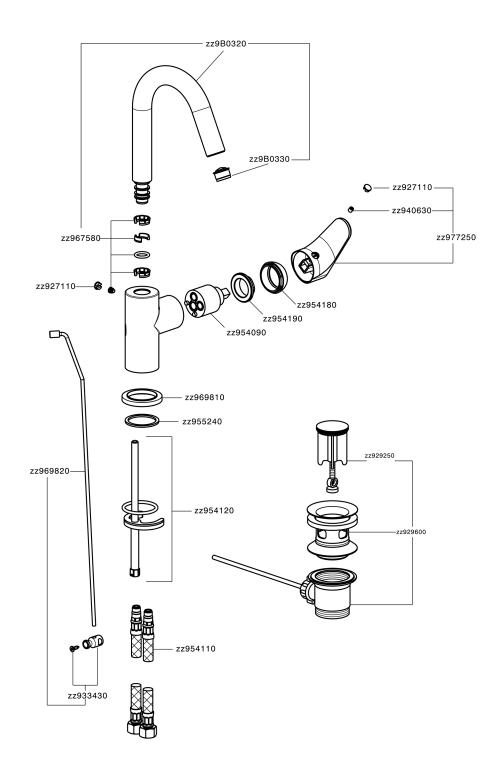

## CHARACTERISTICS

Cartridge Spare Parts 35 mm Cartridge

ZZ95409000

EcoStop feature limits water flow to approximately 50% of maximum output with one point of resistance on setting. Push slightly past the middle stop only when full water output is required. This will save water up to 50%.