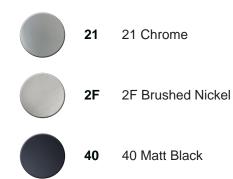

# Single lever washbasin mixer EnergySave H3\_AH000475



MODEL AH000475

Single lever washbasin mixer EnergySave,with 1"1/4 automatic pop up waste,G 3/8" stainless steel flexible hoses

### AVAILABLE FINISHINGS



## CHARACTERISTICS

Cartridge Spare Parts 35 mm Cartridge

ZZ95409000





EcoStop feature limits water flow to approximately 50% of maximum output with one point of resistance on setting. Push slightly past the middle stop only when full water output is required. This will save water up to 50%.



Thanks to the EnergySave device, only cold water will be drawn if the lever is operated in the central position, so that the water heater will not be engaged and no hot water wasted, leading to considerable savings in energy and costs. The temperature can be adjusted by rotating the lever to the left, until the desired temperature is reached.





# Single lever washbasin mixer EnergySave H3\_AH000475



AH000475

### https://en.huberitalia.com/single-lever-washbasin-mixer-energysave-h3-ah0004