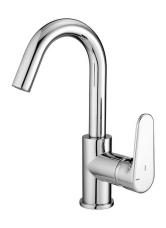

# Single lever washbasin mixer EnergySave H3\_AH000475

MODEL AH000475

Single lever washbasin mixer EnergySave,with 1"1/4 automatic pop up waste,G 3/8" stainless steel flexible hoses