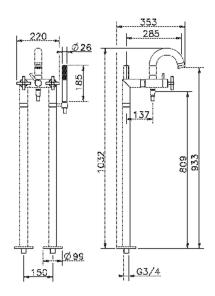

# Floor mounted bath mixer SUITE\_SU004200

#### MODEL SU004200

Floor mounted bath mixer, shower bracket, ABS 27 mm minimalistic one spray handshower, 150 cm Brass flexible hose