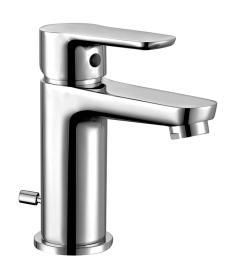

# Single lever washbasin mixer EnergySave SATURNO

### MODEL **SN000515**

Single lever washbasin mixer EnergySave,with automatic 1"1/4 automatic pop-up waste,G.3/8" stainless steel flexible hoses