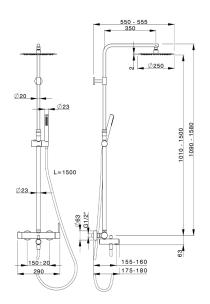

## 3-function single lever bath set M32\_MT004160

MODEL MT004160

3-function single lever bath set,adjustable riser column,23 mm Brass One Spray handshower,250 mm round showerhead 2 mm thick INOX,150 cm smooth SUPREME Flexible Hose