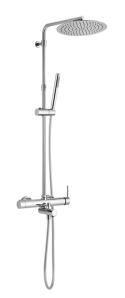

## 3-function single lever bath set M32\_MT004160

MODEL MT004160

3-function single lever bath set,adjustable riser column,23 mm Brass One Spray handshower,250 mm round showerhead 2 mm thick INOX,150 cm smooth SUPREME Flexible Hose