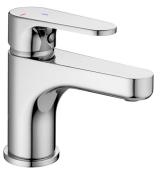

## Single lever washbasin mixer EnergySave H3\_AH000545

MODEL AH000545

Single lever washbasin mixer EnergySave, without waste,G.3/8" stainless steel flexible hoses

Thanks to the EnergySave device, only cold water will be drawn if the lever is operated in the central lever is operated in the central position, so that the water heater will not be engaged and no hot water wasted, leading to considerable savings in energy and costs. The temperature can be adjusted by rotating the lever to the left, until the desired temperature is reached.