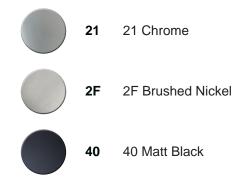

## Single lever washbasin mixer EnergySave H3\_AH000545



MODEL AH000545

Single lever washbasin mixer EnergySave, without waste,G.3/8" stainless steel flexible hoses

## **AVAILABLE FINISHINGS**



## **CHARACTERISTICS**

Cartridge Spare Parts

ZZ96800000

35 mm Cartridge





EcoStop feature limits water flow to approximately 50% of maximum output with one point of resistance on setting. Push slightly past the middle stop only when full water output is required. This will save water up to 50%.



Thanks to the EnergySave device, only cold water will be drawn if the lever is operated in the central lever is operated in the central position, so that the water heater will not be engaged and no hot water wasted, leading to considerable savings in energy and costs. The temperature can be adjusted by rotating the lever to the left, until the desired temperature is reached.





## Single lever washbasin mixer EnergySave H3\_AH000545



AH000545

https://en.huberitalia.com/single-lever-w