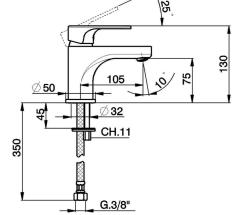

## **CHARACTERISTICS**

Cartridge Spare Parts

ZZ96800000

35 mm Cartridge

EcoStop feature limits water flow to approximately 50% of maximum output with one point of resistance on setting. Push slightly past the middle stop only when full water output is required. This will save water up to 50%.