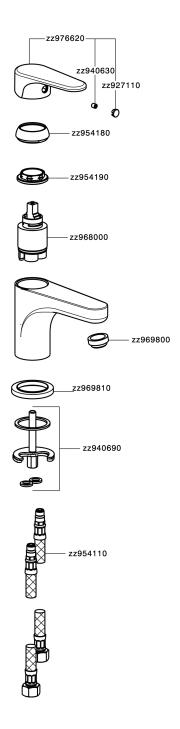

21 Chrome



2F 2F Brushed Nickel



40 Matt Black

#### **CHARACTERISTICS**

Cartridge Spare Parts

ZZ96800000

35 mm Cartridge



#### **EcoStop**

EcoStop feature limits water flow to approximately 50% of maximum output with one point of resistance on setting. Push slightly past the middle stop only when full water output is required. This will save water up to 50%.



## **EnergySave**

Thanks to the EnergySave device, only cold water will be drawn if the lever is operated in the central position, so that the water heater will not be engaged and no hot water wasted, leading to considerable savings in energy and costs. The temperature can be adjusted by rotating the lever to the left, until the desired temperature is reached.





# Single lever washbasin mixer EnergySave H3\_AH000545



AH000545

https://en.huberitalia.com/single-lever-washbasin-mixer-energysave-h3-ah000545