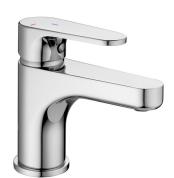

## MODEL **AH000545**

Single lever washbasin mixer EnergySave, without waste, G.3/8" stainless steel flexible hoses

# Single lever washbasin mixer EnergySave H3\_AH000545

AH000545

https://en.huberitalia.com/single-lever-washbasin-mixer-energysave-h3-ah000545