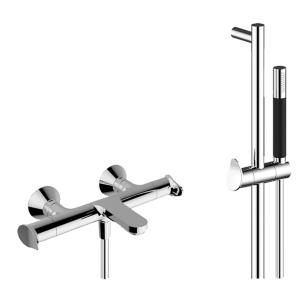

# Thermostatic bath-shower mixer with sliding bar HARLOCK

#### MODEL HCS21010

Thermostatic bath-shower mixer with sliding bar,60 cm slide rail kit with sliding bracket,Brass minimalistic one spray handshower,150 cm SUPREME smooth flexible hose