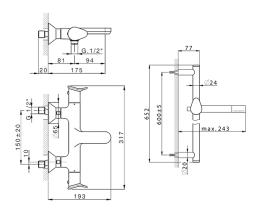

#### MODEL HCS21010

Thermostatic bath-shower mixer with sliding bar,60 cm slide rail kit with sliding bracket,Brass minimalistic one spray handshower,150 cm SUPREME smooth flexible hose