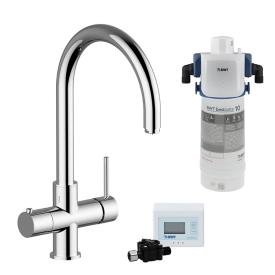

# PURE Single Lever Sink Mixer KITCHEN\_TV00Z985

## MODEL TV00Z985

PURE Single Lever Sink Mixer, swivel spout, separated water supply: filtered and mains water, purified water opening control, BWT filtration set consisting of:,- filter litre counter for filter monitoring,- BWT filter head,- BWT 'BestTaste' filter (10,000 litres), activated carbon eliminates unpleasant odour&taste, particles filtration, heavy metal reduction