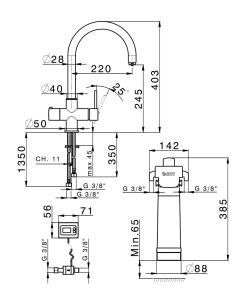

## MODEL TV00Z985

PURE Single Lever Sink Mixer, swivel spout, separated water supply: filtered and mains water, purified water opening control, BWT filtration set consisting of:,- filter litre counter for filter monitoring,- BWT filter head,- BWT 'BestTaste' filter (10,000 litres), activated carbon eliminates unpleasant odour&taste, particles filtration, heavy metal reduction

#### **CHARACTERISTICS**

Cartridge Spare Parts

ZZ94034000

35 mm Cartridge