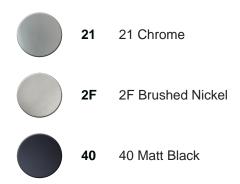

## PURE Single Lever Sink Mixer KITCHEN\_TV00Z985



# MODEL **TV00Z985**

PURE Single Lever Sink Mixer, swivel spout, separated water supply: filtered and mains water, purified water opening control, BWT filtration set consisting of:,- filter litre counter for filter monitoring,- BWT filter head,- BWT 'BestTaste' filter (10,000 litres), activated carbon eliminates unpleasant odour&taste, particles filtration, heavy metal reduction

#### AVAILABLE FINISHINGS



### CHARACTERISTICS

Cartridge Spare Parts ZZ94034000 35 mm Cartridge





## EcoStop

EcoStop feature limits water flow to approximately 50% of maximum output with one point of resistance on setting. Push slightly past the middle stop only when full water output is required. This will save water up to 50%.



2024-12-22