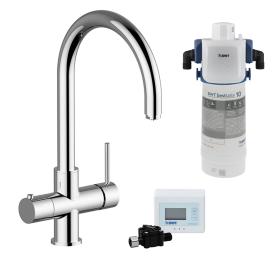

## PURE Single Lever Sink Mixer KITCHEN\_TV00Z985

# MODEL **TV00Z985**

PURE Single Lever Sink Mixer, swivel spout, separated water supply: filtered and mains water, purified water opening control, BWT filtration set consisting of:,- filter litre counter for filter monitoring,- BWT filter head,- BWT 'BestTaste' filter (10,000 litres), activated carbon eliminates unpleasant odour&taste, particles filtration, heavy metal reduction