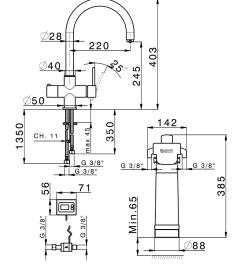

## PURE Single Lever Sink Mixer KITCHEN\_TV00Z985



# MODEL **TV00Z985**

PURE Single Lever Sink Mixer, swivel spout, separated water supply: filtered and mains water, purified water opening control, BWT filtration set consisting of:,- filter litre counter for filter monitoring,- BWT filter head,- BWT 'BestTaste' filter (10,000 litres), activated carbon eliminates unpleasant odour&taste, particles filtration, heavy metal reduction

#### AVAILABLE FINISHINGS



### CHARACTERISTICS

Cartridge Spare Parts ZZ94034000 35 mm Cartridge





## EcoStop

EcoStop feature limits water flow to approximately 50% of maximum output with one point of resistance on setting. Push slightly past the middle stop only when full water output is required. This will save water up to 50%.



2024-12-22