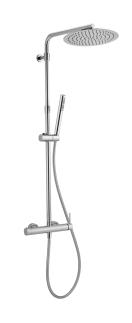

# 2-function single lever shower set M32\_MT004030

#### MT004030

2-function single lever shower set,adjustable riser column,23 mm Brass One Spray handshower,250 mm round showerhead 2 mm thick INOX,150 cm smooth SUPREME Flexible Hose