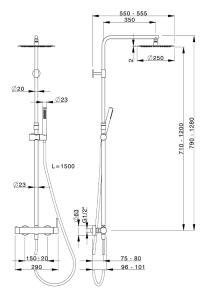

# 2-function single lever shower set M32\_MT004030

#### MT004030

2-function single lever shower set,adjustable riser column,23 mm Brass One Spray handshower,250 mm round showerhead 2 mm thick INOX,150 cm smooth SUPREME Flexible Hose