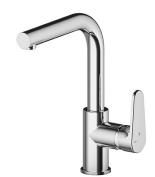

# Single lever sink mixer Energysave KITCHEN\_AH003535

#### AH003535

Single lever sink mixer Energysave, swivel spout, G.3/8" stainless steel flexible hoses