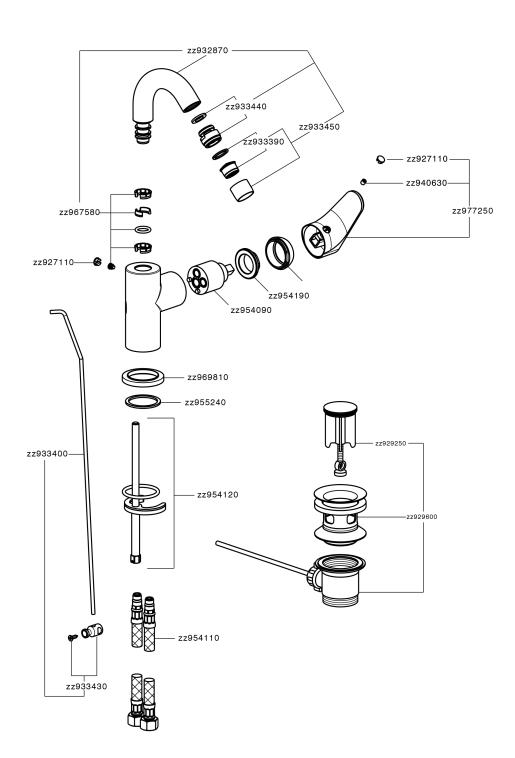

# G.1"1/4 200 Q24 Q42 Q42 Q50 CH.12 Q50 G 3/8"

## **CHARACTERISTICS**

Cartridge Spare Parts

ZZ95409000

35 mm Cartridge