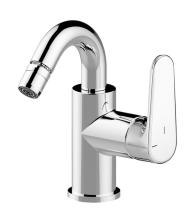

# Single lever bidet mixer EnergySave H3\_AH002555

# MODEL **AH002555**

Single lever bidet mixer EnergySave,swivel spout,with 1"1/4 automatic pop-up waste,G.3/8" stainless steel flexible hose

# Single lever bidet mixer EnergySave H3\_AH002555

AH002555

https://en.huberitalia.com/single-lever-bidet-mixer-energysave-h3-ah002555