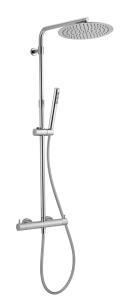

## 2-function Thermostatic shower set COLUMNS\_MTC8401D

MODEL MTC8401D

2-function Thermostatic shower set,adjustable riser column,23 mm Brass One Spray handshower,250 mm round showerhead 2 mm thick INOX,150 cm smooth SUPREME Flexible Hose