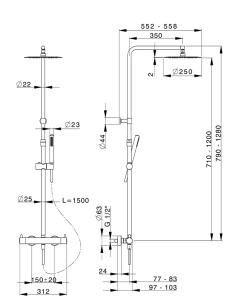

## 2-function Thermostatic shower set COLUMNS\_MTC8401D

MODEL MTC8401D

2-function Thermostatic shower set,adjustable riser column,23 mm Brass One Spray handshower,250 mm round showerhead 2 mm thick INOX,150 cm smooth SUPREME Flexible Hose

AVAILABLE FINISHINGS

21

21 Chrome

CHARACTERISTICS

Cartridge Spare Parts 22.04A.AR - ZZ97279004 Argo 2 (long filter) Thermostatic Valve

The Huber Devia Stop technology allows to adjust the water flow and to direct it to the selected output point (overhead soaker, hand shower, etc).