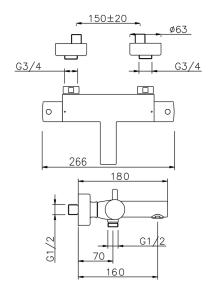

# Thermostatic bath mixer TRATTO EVO\_TVT21010

**MODEL** TVT21010

Thermostatic bath mixer, without shower set, 1/2" M Flexible Connection

#### **CHARACTERISTICS**

Cartridge Spare Parts 22.03A.AR - ZZ97080004

Argo 1 (short filter) Thermostatic Valve