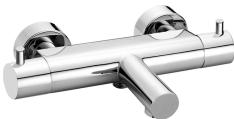

# Thermostatic bath mixer TRATTO EVO\_TVT21010

**MODEL** TVT21010

Thermostatic bath mixer, without shower set, 1/2" M Flexible Connection

#### **CHARACTERISTICS**

Cartridge Spare Parts 22.03A.AR - ZZ97080004

Argo 1 (short filter) Thermostatic Valve