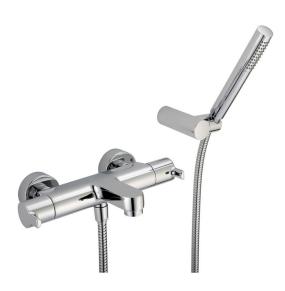

# Thermostatic bath mixer, with shower set SOFT

### MODEL SFD21010

Thermostatic bath mixer, with shower set,wall mounted adjustable handshower holder,26 mm ABS minimalistic one spray handshower,150 cm Brass flexible hose