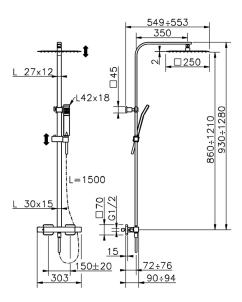

## MODEL QTC8602H

2-functions Thermostatic shower set,2 outlet deviastop,adjustable riser column,sliding handshower holder,42x18 mm ABS Quad one spray handshower,250x250 mm INOX square showerhead 2 mm thick,150 cm smooth SILVERFLEX Flexible Hose