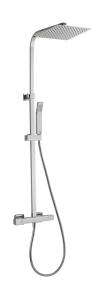

## MODEL QTC8602H

2-functions Thermostatic shower set,2 outlet deviastop,adjustable riser column,sliding handshower holder,42x18 mm ABS Quad one spray handshower,250x250 mm INOX square showerhead 2 mm thick,150 cm smooth SILVERFLEX Flexible Hose