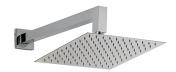

## MODEL NEOKMO30

Single Lever concealed shower set,2-Way rotating diverter,wall mounted handshower bracket with wall elbow,400 mm shower arm,250x250 mm INOX square showerhead 2 mm thick,ABS 27x27mm one spray minimalist square handshower,1/2" wall elbow,150 cm smooth SILVERFLEX Flexible Hose