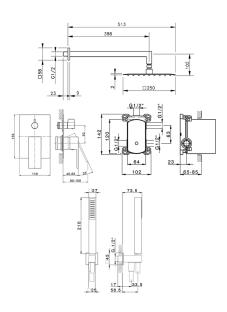

## MODEL NEOKMO30

Single Lever concealed shower set,2-Way rotating diverter,wall mounted handshower bracket with wall elbow,400 mm shower arm,250x250 mm INOX square showerhead 2 mm thick,ABS 27x27mm one spray minimalist square handshower,1/2" wall elbow,150 cm smooth SILVERFLEX Flexible Hose

### **CHARACTERISTICS**

Cartridge Spare Parts

ZZ95409000

35 mm Cartridge

Required concealed parts

ZZ95409000

35 mm Cartridge

100