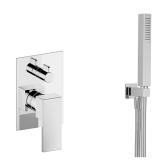

## MODEL NEOKMO30

Single Lever concealed shower set,2-Way rotating diverter,wall mounted handshower bracket with wall elbow,400 mm shower arm,250x250 mm INOX square showerhead 2 mm thick,ABS 27x27mm one spray minimalist square handshower,1/2" wall elbow,150 cm smooth SILVERFLEX Flexible Hose