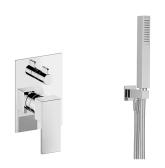

## MODEL NEOKM030

Single Lever concealed shower set,2-Way rotating diverter,wall mounted handshower bracket with wall elbow,400 mm shower arm,250x250 mm INOX square showerhead 2 mm thick,ABS 27x27mm one spray minimalist square handshower,1/2" wall elbow,150 cm smooth SILVERFLEX Flexible Hose