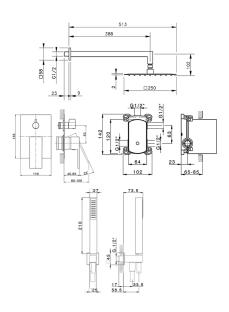

## MODEL NEOKM030

Single Lever concealed shower set,2-Way rotating diverter,wall mounted handshower bracket with wall elbow,400 mm shower arm,250x250 mm INOX square showerhead 2 mm thick,ABS 27x27mm one spray minimalist square handshower,1/2" wall elbow,150 cm smooth SILVERFLEX Flexible Hose

### **CHARACTERISTICS**

Cartridge Spare Parts

ZZ95409000

35 mm Cartridge

Required concealed parts

ZZ95409000

35 mm Cartridge

100