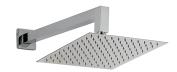

## MODEL NEOKM030

Single Lever concealed shower set,2-Way rotating diverter,wall mounted handshower bracket with wall elbow,400 mm shower arm,250x250 mm INOX square showerhead 2 mm thick,ABS 27x27mm one spray minimalist square handshower,1/2" wall elbow,150 cm smooth SILVERFLEX Flexible Hose