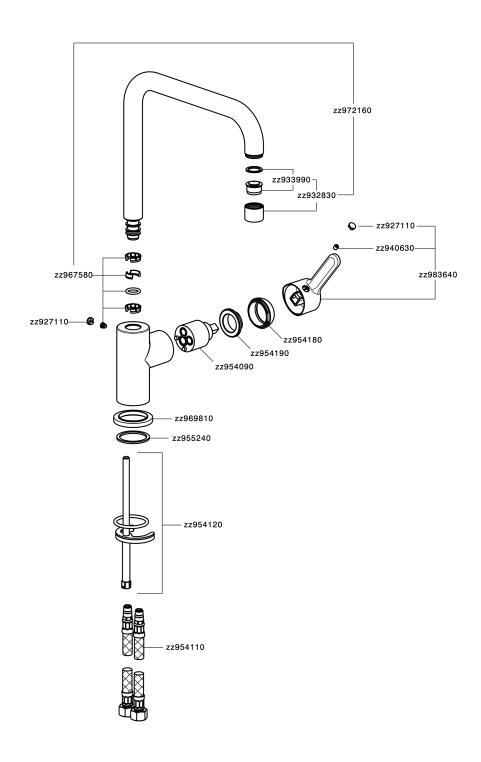

esistance on setting. Push slightly past the middle stop only when full water output is required. This will save water up to 50%.



G 3/8"

## **EnergySave**

Thanks to the EnergySave device, only cold water will be drawn if the lever is operated in the central position, so that the water heater will not be engaged and no hot water wasted, leading to considerable savings in energy and costs. The temperature can be adjusted by rotating the lever to the left, until the desired temperature is reached.

#### MODEL **H2002535**

Single lever sink mixer Energysave, swivel spout, G.3/8" stainless steel flexible hoses

### **AVAILABLE FINISHINGS**



21 Chrome

#### **CHARACTERISTICS**

Cartridge Spare Parts ZZ95409000

35 mm Cartridge





# Single lever sink mixer Energysave KITCHEN\_H2002535



H2002535

https://en.huberitalia.com/single-lever-sink-mixer-energysave-kitchen-h2002535

2024-12-04