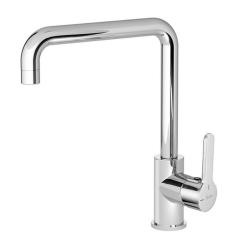

## Single lever sink mixer Energysave KITCHEN\_H2002535

25° 220 220 CH.12

#### MODEL **H2002535**

Single lever sink mixer Energysave, swivel spout, G.3/8" stainless steel flexible hoses

# Single lever sink mixer Energysave KITCHEN\_H2002535

H2002535

https://en.huberitalia.com/single-lever-sink-mixer-energysave-kitchen-h2002535

2024-12-04