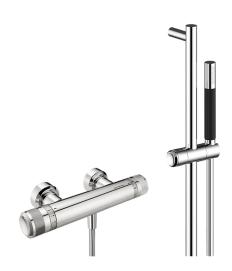

# Thermostatic shower mixer with sliding bar CHRONOS\_CRS01010

## MODEL CRS01010

Thermostatic shower mixer with sliding bar,60 cm slide rail kit with sliding bracket,Brass D.24mm minimalistic one spray handshower,150 cm SUPREME smooth flexible hose