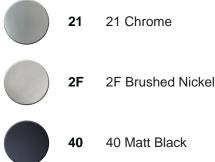

## Single lever sink mixer Energysave KITCHEN\_AH002585



MODEL AH002585

Single lever sink mixer Energysave, swivel spout,G.3/8" stainless steel flexible hoses

## **AVAILABLE FINISHINGS**



ZZ96373000

## **CHARACTERISTICS**

Cartridge Spare Parts





EcoStop

EcoStop feature limits water flow to approximately 50% of maximum output with one point of resistance on setting. Push slightly past the middle stop only when full water output is required. This will save water up to 50%.



Thanks to the EnergySave device, only cold water will be drawn if the lever is operated in the central lever is operated in the central position, so that the water heater will not be engaged and no hot water wasted, leading to considerable savings in energy and costs. The temperature can be adjusted by rotating the lever to the left, until the desired temperature is reached.



2024-12-22