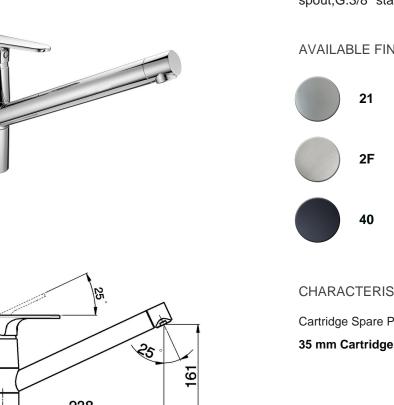

## Single lever sink mixer Energysave KITCHEN\_AH002585

MODEL AH002585

Single lever sink mixer Energysave, swivel spout,G.3/8" stainless steel flexible hoses

## **CHARACTERISTICS**

Cartridge Spare Parts

EcoStop

EcoStop feature limits water flow to approximately 50% of maximum output with one point of resistance on setting. Push slightly past the middle stop only when full water output is required. This will save water up to 50%.