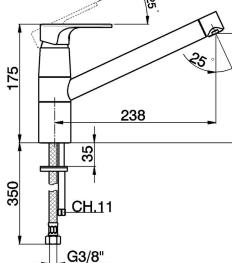

## Single lever sink mixer Energysave KITCHEN\_AH002585

MODEL AH002585

Single lever sink mixer Energysave, swivel spout,G.3/8" stainless steel flexible hoses