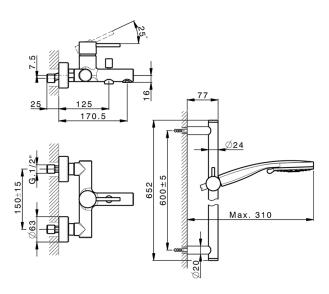

## MODEL **K2000060**

Single lever bath mixer, with shower set,60 cm Rail with slide bracket,3 sprays handshower,150 cm SUPREME smooth flexible hose