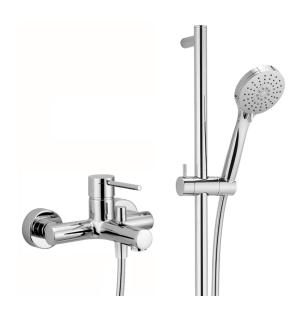

# Single lever bath mixer, with shower set NUOVA KIRUNA\_K2000060

## MODEL **K2000060**

Single lever bath mixer, with shower set,60 cm Rail with slide bracket,3 sprays handshower,150 cm SUPREME smooth flexible hose