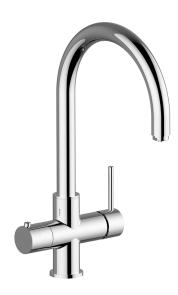

### MODEL TV000985

PURE Single Lever Sink Mixer, swivel spout, separated water supply: filtered and mains water, purified water opening control, filter, filter litre counter not included