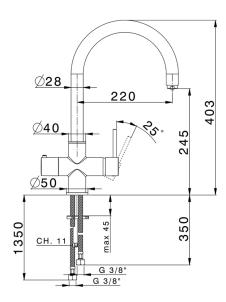

### MODEL TV000985

PURE Single Lever Sink Mixer, swivel spout, separated water supply: filtered and mains water, purified water opening control, filter, filter litre counter not included

#### **CHARACTERISTICS**

Cartridge Spare Parts

ZZ94034000

35 mm Cartridge