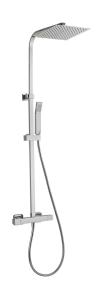

#### MODEL QTC8602H

2-function Thermostatic shower set,2-outlet deviastop,adjustable riser column,sliding handshower holder,42x18 mm ABS Quad one spray handshower,250x250 mm INOX square showerhead 2 mm thick,150 cm smooth SILVERFLEX Flexible Hose