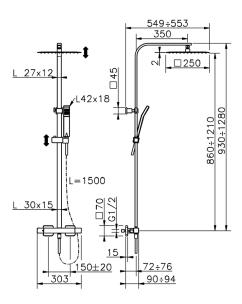

#### MODEL QTC8602H

2-function Thermostatic shower set,2-outlet deviastop,adjustable riser column,sliding handshower holder,42x18 mm ABS Quad one spray handshower,250x250 mm INOX square showerhead 2 mm thick,150 cm smooth SILVERFLEX Flexible Hose