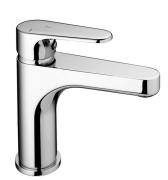

# Single lever washbasin mixer " large " EnergySave H3\_AH000505

## MODEL **AH000505**

Single lever washbasin mixer " large " EnergySave, without automatic pop-up waste, G.3/8" stainless steel flexible hoses