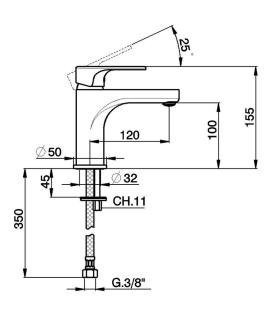

## MODEL **AH000505**

Single lever washbasin mixer " large " EnergySave, without automatic pop-up waste, G.3/8" stainless steel flexible hoses

#### **CHARACTERISTICS**

Cartridge Spare Parts

ZZ96800000

35 mm Cartridge