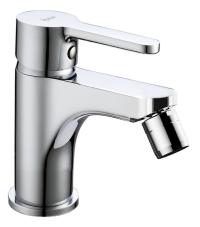

## Single lever bidet mixer Energy Save H2\_H2000565

MODEL **H2000565** 

Single lever bidet mixer Energy Save, without pop-up waste, G.3/8" stainless steel flexible hoses

AVAILABLE FINISHINGS

21 Chrome

Thanks to the EnergySave device, only cold water will be drawn if the lever is operated in the central position, so that the water heater will not be engaged and no hot water wasted, leading to considerable savings in energy and costs. The temperature can be adjusted by rotating the lever to the left, until the desired temperature is reached.