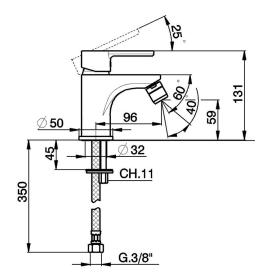

## Single lever bidet mixer Energy Save H2\_H2000565

MODEL **H2000565** 

Single lever bidet mixer Energy Save, without pop-up waste, G.3/8" stainless steel flexible hoses

AVAILABLE FINISHINGS

21 Chrome

## CHARACTERISTICS

21

Cartridge Spare Parts 35 mm Cartridge ZZ96800000

EcoStop feature limits water flow to approximately 50% of maximum output with one point of resistance on setting. Push slightly past the middle stop only when full water output is required. This will save water up to 50%.