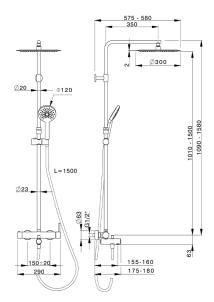

### MODEL **K2004160**

3-function single lever bath set,adjustable riser column,120 mm ABS 3 sprays handshower,300 mm round showerhead 2 mm thick INOX,150 cm smooth SUPREME Flexible Hose