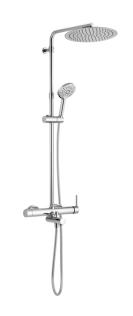

### MODEL **K2004160**

3-function single lever bath set,adjustable riser column,120 mm ABS 3 sprays handshower,300 mm round showerhead 2 mm thick INOX,150 cm smooth SUPREME Flexible Hose